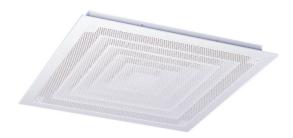

## SUPPLY PERFORATED CEILING DIFFUSERS (SPCD) & RETURN PERFORATED CEILING DIFFUSERS (RPCD)

This product is designed to provide laminar flow with low velocities by evenly distributing the downward moving conditioned air.

The perforated ceiling diffuser is effective especially in areas with heavy localized internal loads, as in computer rooms.

The column of air delivered by the perforated ceiling diffuser cools the load source directly without generating high velocities in the occupied space.